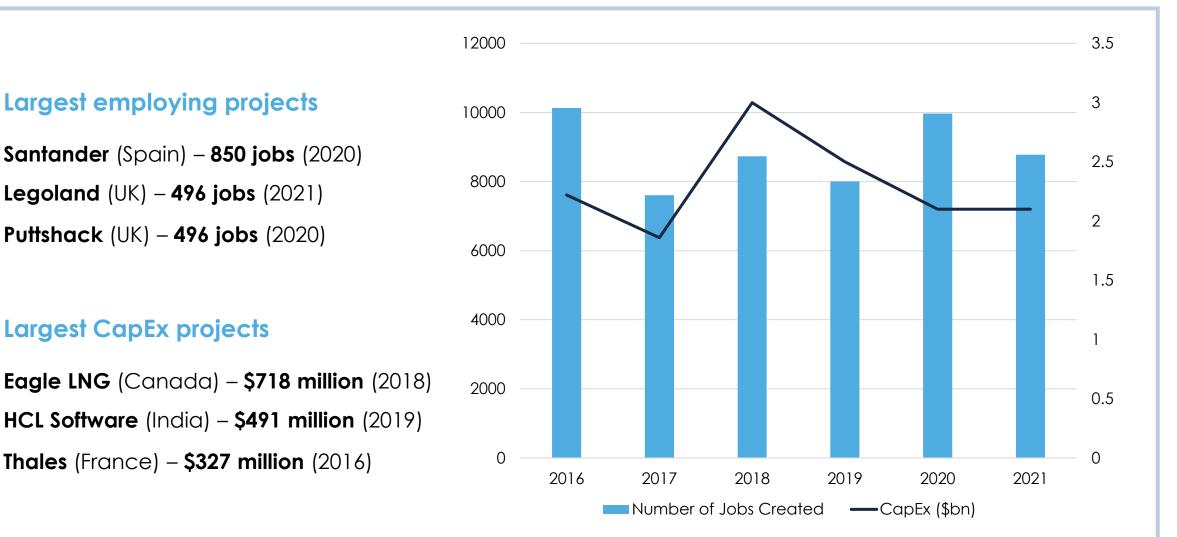

# FDI has consistently created at least 7500 jobs a year and resulted in a minimum of \$2 billion in capital expenditure per year...

Source: FDI markets

OCO