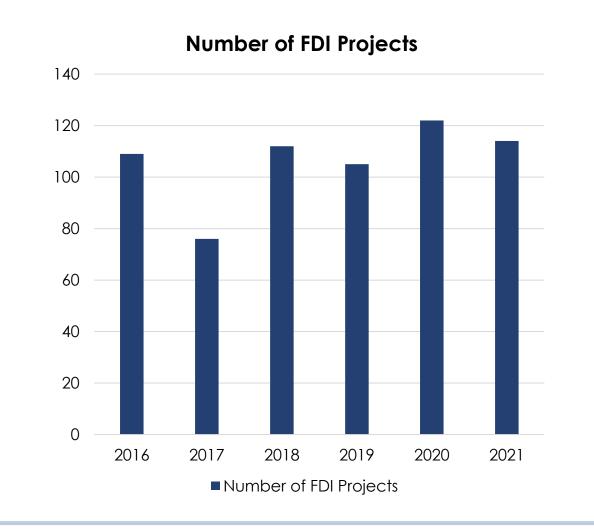

# In spite of the pandemic, FDI into the state of Florida has remained resilient over the last 5 years...