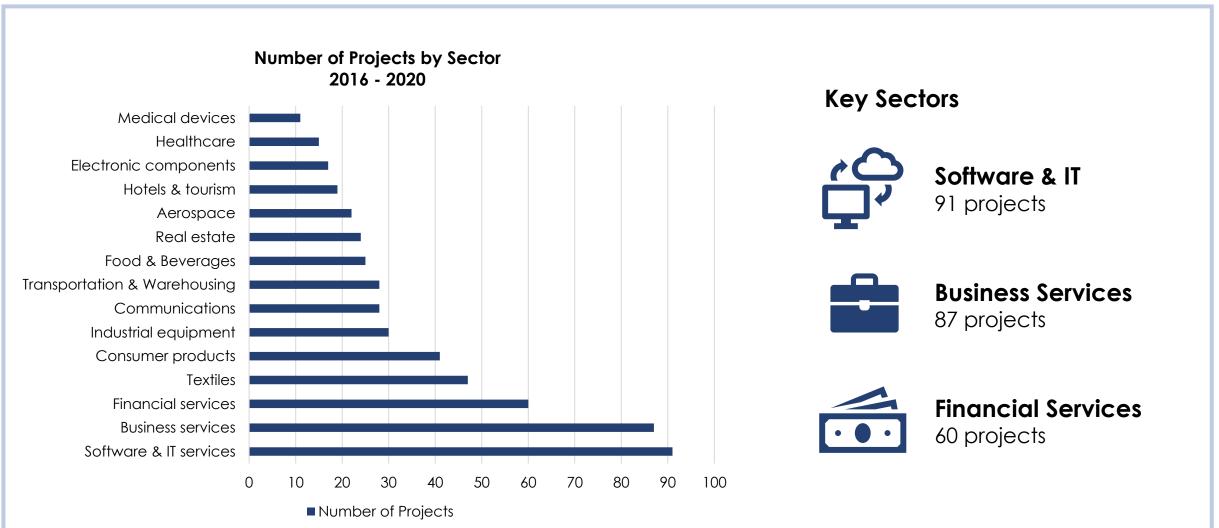

# Software & IT, business and financial services have created the most FDI projects for Florida over the past 5 years.

Source: FDI markets