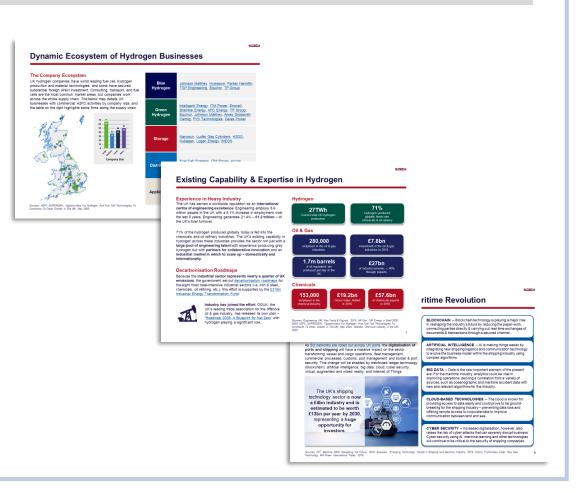

aken, we will start to develop a first draft of the complete value proposition. We will begin by focusing on the Lifesciences sector and share with you an initial draft of this sector in Week 6, so that you can get a sense of what each proposition will look like. Your feedback on this initial proposition will then be used to guide the development of the initial propositions for the other sectors.
- Integrate investor testimonials and case studies We will also aim to incorporate investor testimonials and examples of successful investor projects into each of the propositions.

# Output

- $\checkmark$  Final draft of Lifesciences Value Proposition
- $\checkmark$  Initial drafts of Value Proposition for other sectors

# Timeline

- Weeks 2-10
- Week 5 draft of Lifesciences value proposition



# Step 5- FINALIZE

# Objective: Finalize value propositions in-line with Enterprise Florida feedback

Activities In the FINALIZE step, we will:

- Incorporate feedback from Enterprise Florida into a final version of the value proposition We will work with you to finalise all of the propositions, including visuals and content.
- Handover propositions to you We will hold a series of closedown meetings with you to share our approach to benchmarking, where we have sourced data from, as well as more functional items such as formatting so that you have all of the information needed to update the propositions yourselves on an ongoing basis.

Output

✓ Final draft of Value Propositions

# Timeline

• Weeks 4-11



# Project Plan – We propose a 12-week timeline for this engagement, with the fina