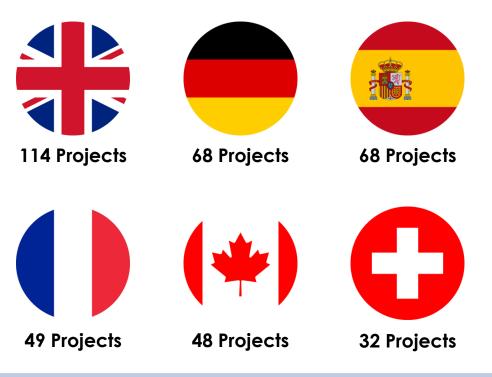

# Key Source Markets

The UK has been Florida's largest source market over the past 5 years followed by Germany, Spain, France, Canada and Switzerland

Source: FDI markets