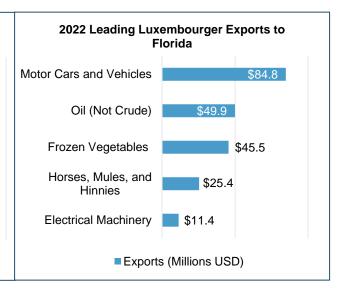

- Luxembourger imports from Florida totaled \$86
   million in 2022.
- Luxembourger exports to Florida totaled \$41 million in 2022.

Nearly half of these goods consisted of civilian aircraft, engines, and cars. Other products include refined petroleum, vegetables, horses, electrical machinery, and paintings.