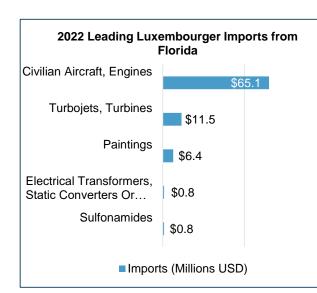

- Luxembourger imports from Florida totaled \$86
   million in 2022.
- Luxembourger exports to Florida totaled \$41 million in 2022.

Nearly half of these goods consisted of civilian aircraft, engines, and cars. Other products include refined petroleum, vegetables, horses, electrical machinery, and paintings.