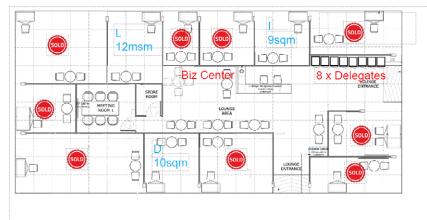

## **BOOTH INFORMATION**

| 6 – Square meters   | \$13,500 |
|---------------------|----------|
| 7.5 – Square meters |          |
| 9 – Square meters   |          |
| 10 – Square meters  |          |
| 12 – Square meters  | \$23,950 |

Cost does not include show organizers mandatory exhibitor-registration fee of \$1,695 (ensures inclusion in show directory)

Additional Exhibitor Badges: \$185

Mario Aleksic - Director International Trade & Development Aviation, Aerospace & Defense Specialist Tel: +1 (407) 286-8055