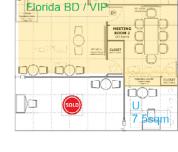

## **BOOTH INFORMATION**

| 6 – Square meters   | \$13,500 |
|---------------------|----------|
| 7.5 – Square meters |          |
| 9 – Square meters   |          |
| 10 – Square meters  |          |
| 12 – Square meters  | \$23,950 |

Cost does not include show organizers mandatory exhibitor-registration fee of \$1,695 (ensures inclusion in show directory)

Additional Exhibitor Badges: \$185

Mario Aleksic - Director International Trade & Development Aviation, Aerospace & Defense Specialist Tel: +1 (407) 286-8055